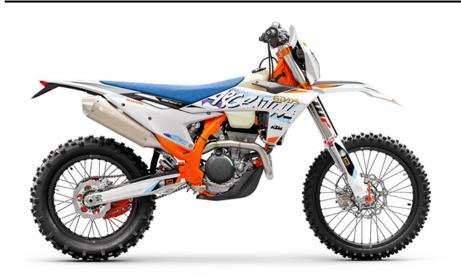

## KTM EXC-F 250 SIX DAYS | 2024

The KTM 250 EXC-F SIX DAYS might have the smallest engine in the KTM 4-stoke stable, but it's no little fry when it comes to hitting the hard stuff. An all-new lightweight chassis, an insane rev limit, and confidence-inspiring rideability make it a true enduro hero. All it takes is one look at its impressive trophy cabinet - and equally impressive sales records - and one thing is certain; the 2024 KTM 250 EXC-F SIX DAYS means business.