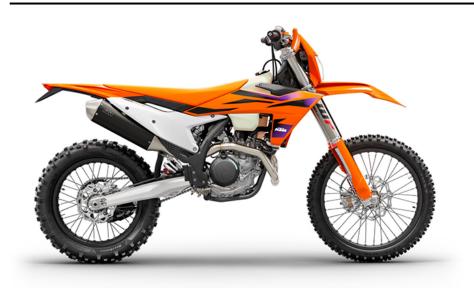

## KTM EXC-F 450 | 2024

The 2024 KTM 450 EXC-F rolls into the open class with a renewed appetite for finding the limit. Boasting an all-new chassis, suspension, race-proven bodywork, and rider-focussed ergonomics - not to mention one of the winningest 450 cc engines in the class - the KTM 450 EXC-F is ready to launch off the line with the podium firmly in its sights.