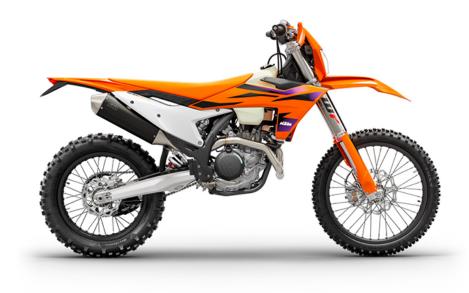

## KTM EXC-F 500 | 2024

Heading off to explore an abandoned town? Done. Churning dirt in a haunted forest? Easy. Charging through the deep sandy deserts? Let's go! The 2024 KTM 500 EXC-F doesn't shy away from anything. Churning out over 64 hp, and built around an all-new frame with best-in-class suspension, this largedisplacement powerhouse is surprisingly usable, making the KTM 500 EXC-F the ultimate halfliter weapon in anyone's Enduro arsenal.