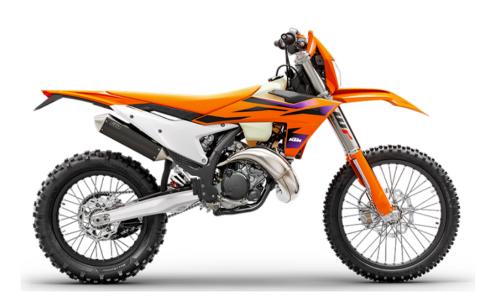

## KTM EXC 150 | 2024

Taking its place as the entry-level enduro weapon in the EXC arsenal, the 2024 KTM 150 EXC isn't one to take for granted. Featuring the same model enhancements as the rest of the KTM 2024 EXC range - like an allnew frame, closed-cartridge suspension, new bodywork, and an all-new TBI fueling system - it packs enough punch to hang on to the big boys, while commanding just as much respect.