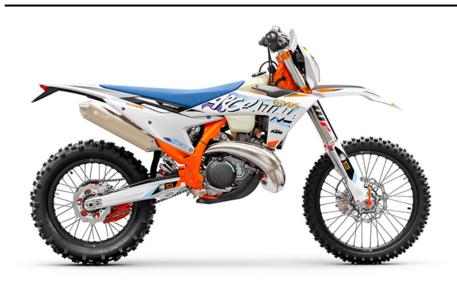

## KTM EXC 250 SIX DAYS | 2024

Screaming towards the podium, the 2024 KTM 250 EXC SIX DAYS brings an all-new frame, new TBI technology and a closed-cartidge suspension package to the fore. Renowned for inebriating top-end powerband, the KTM 250 EXC SIX DAYS takes its place as the ultimate enduro screamer demonstrating KTM's unrelenting commitment to 2-stroke development. In other words, the KTM 2024 KTM 250 EXC SIX DAYS is built to reach new limits.