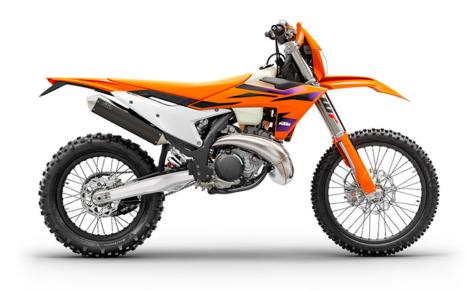

## KTM EXC 300 | 2024

The KTM 300 EXC is one of the most recognized names at the sharp end of hard enduro. With a bulletproof, fuel-injected 2-stroke engine churning out masses of low-down torque and top-end fury, it's the ideal companion when tackling challenging terrain. Now with all-new suspension, a new frame and fresh bodywork, the 2024 KTM 300 EXC is ready to take on the world's toughtest enduro terrain.