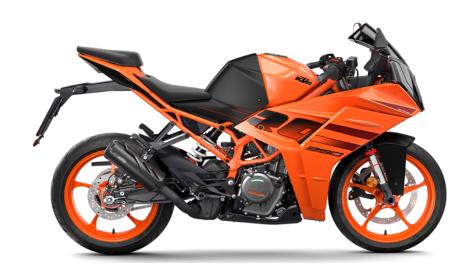

## KTM RC 390 | 2024

The 2024 KTM RC 390 is a high-performance Supersports machine with its roots firmly planted on the race track. Featuring an impressive technology package, as well as race-derived styling, handling characteristics, and addictive power delivery, the KTM RC 390 is a real-world racer with undoubted pedigree.