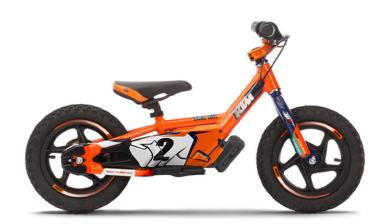

## KTM REPLICA 12EDRIVE

Perfect for 3-5 year old kids under 75 lbs., with 14-20'' inseam

- 12" composite wheels with pneumatic tires
- Seat height: 13"
- Weight: 17 lbs. with battery
- Frame: Aluminum tig welded
- Fork: Steel, BMX style
- Proprietary drive system

Power selection modes:

- > Low/Training mode ~ 5 mph
- > Med/Transitional Mode
  ~ 7 mph
- > High/Advanced Mode ~ 9 mph
- Thermal protection for motor and controller
- BMX chain and freewheel

Industrial grade lithium-ion battery and charger

- Quick disconnect/connect battery
- 20Vmax voltage (18Vnom)
- 2Ah
- Up to 60 minute run time
- 30-60 minute charge time

\* Discount price is valid while the equipment is available in stock!