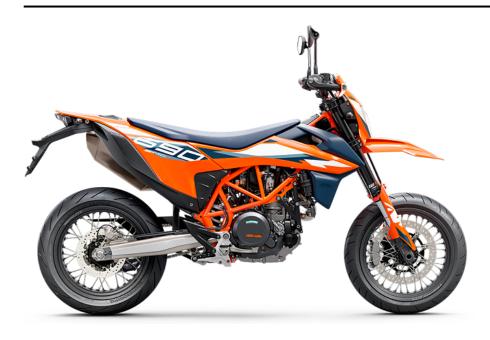

## KTM SMC 690 R | 2024

The KTM 690 SMC R raises the bar for street hooligans. The revised chassis and styling are boosted by the latest 690 LC4 motor and an updated electronics package, so whether you express your tarmac-sliding talent on mountain roads or on the track, you'll be drifting into the future with a maxed-out grin and your veins coursing with adrenaline. Handling is enhanced by the latest fully-adjustable WP APEX suspension, so all you have to worry about is focusing on the road ahead and twisting the throttle to the stoppers.