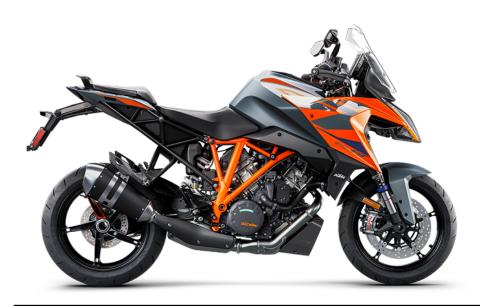

## KTM SUPER DUKE 1290 GT | 2024

Think of the KTM 1290 SUPER DUKE GT as a comfortable ballistic missile. Powered by an LC8 V-twin cranking out massive horsepower and torque figures, it devours miles and racing lines with minimal effort. Needless to say, when it comes to covering ground comfortably at speed, the KTM 1290 SUPER DUKE GT is an unmatched weapon.