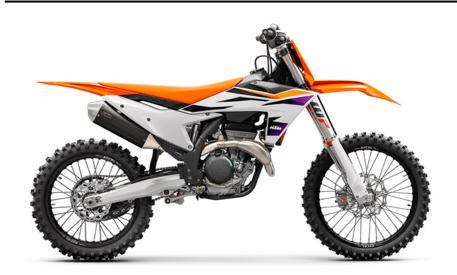

## KTM SX-F 350 | 2024

The KTM 350 SX-F continues to deliver a dominant mix of horsepower and agility. It has an exceptional power-to-weight ratio with torque similar to that of a 450, without losing its 250-like agility. When you're looking for more than one advantage, this powerful, lightweight racer combines all your needs into one dominant package with serious championship pedigree to back it up.