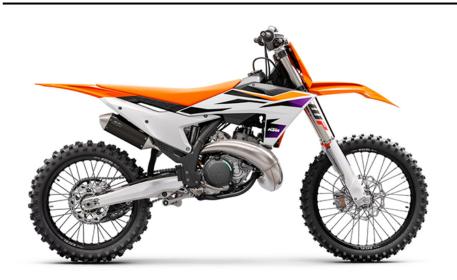

## KTM SX 250 | 2024

Whether its power-to-weight or power and control, the **KTM 250 SX** is the perfect combination of all that counts. Featuring a high-performance 2-stroke engine fitted within a state-of-the-art chassis, this powerhouse is undoubtedly the fastest 250 cc 2-stroke on track. This proven race weapon is the right choice for those who thrive on that glorious 2-stroke sound while smashing out one hot lap after the next.

## Technical details

| Seat height / Ground clearance:                        | 958 / 359                            |
|--------------------------------------------------------|--------------------------------------|
| Weight:                                                | 99.4                                 |
| Fuel tank capacity:                                    | 7.2                                  |
| Engine capacity cm³ / Valve mechanism:                 | 249 / Elektroniskais                 |
| Cylinder / Cylinder diameter:                          | 1 / 66.4 x 72                        |
| Stroke:                                                | 2                                    |
| Starter:                                               | Electric                             |
| Transmission:                                          | MT5                                  |
| Front suspension / Front suspension travel:            | WP XACT-USD, Ø 48 mm / 310           |
| The rear suspension type / The rear suspension travel: | WP XACT Monoshock with linkage / 300 |
| The front brake / The rear brake:                      | Disc Ø 260 mm / Disc Ø 220mm         |