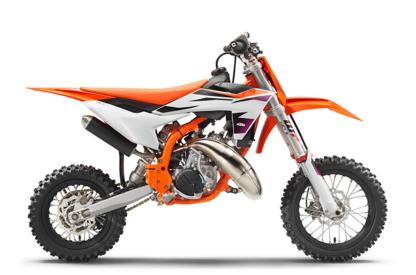

## KTM SX 50 | 2024

The **50 SX** is a true KTM for young MX riders aged from around 4 to 10 years old and up to a body height of 1.30m. It is a genuine dirt bike that, like its bigger siblings, is produced with top-quality components.

## Technical details

| Seat height / Ground clearance:                        | 653 / 233                     |
|--------------------------------------------------------|-------------------------------|
| Weight:                                                | 42.5                          |
| Fuel tank capacity:                                    | 2.3                           |
| Engine capacity cm³:                                   | 49.9                          |
| Cylinder / Cylinder diameter:                          | 1 / 40.7 x 39.5               |
| Stroke:                                                | 2                             |
| Starter:                                               | Kickstarter                   |
| Front suspension / Front suspension travel:            | WP Upside-Down Ø 35 mm / 200  |
| The rear suspension type / The rear suspension travel: | WP mono shock / 190           |
| The front brake / The rear brake:                      | Disc Ø 160 mm / Disc Ø 160 mm |