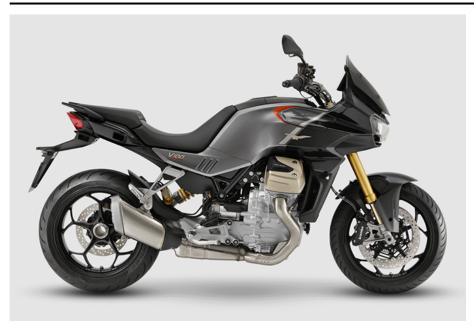

## MOTO GUZZI V100 PREMIUM

A version that pushes the typical Touring and Roadster characteristics to the limit, the V100 Mandello S features special finishes, a more extensive suite of standard features and a series of technological bells and whistles designed to deliver a safer, livelier and more stimulating ride. Drawing on over a century of Moto Guzzi innovation, it is pure riding pleasure on two wheels.

## Technical details

| CO2 emission (g/km):              | 119                                                                                                                 |
|-----------------------------------|---------------------------------------------------------------------------------------------------------------------|
| Cooling type:                     | Liquid                                                                                                              |
| Engine capacity cm <sup>3</sup> : | 1042                                                                                                                |
| Engine power Zs (Kw) @ rpm:       | 115 (84.6) @ 8,700                                                                                                  |
| Cylinder diameter:                | 96 x 72                                                                                                             |
| Transmission:                     | MT6                                                                                                                 |
| Front suspension:                 | USD Ohlins Smart EC2.0 fork, with semi-active compression and rebound damping                                       |
| The rear suspension type:         | Ohlins TTX Smart EC2.0 monoshock with semi-<br>active compression and rebound damping, remote<br>preload adjustment |
| The front brake / The rear brake: | Brembo / Brembo                                                                                                     |
| Front wheel:                      | 120/70/17                                                                                                           |
| Rear wheel:                       | 190/55/17                                                                                                           |
| Real wheel:                       | 190/33/17                                                                                                           |