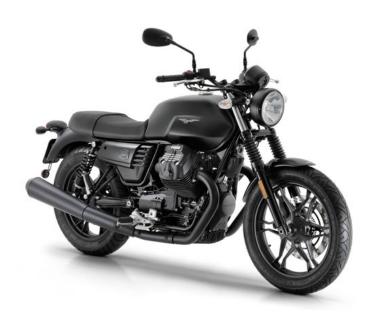

## MOTO GUZZI V7 III STONE ABS

The V7 II Stone takes on new colours and finishes. Satin '70s style finish colours that enhance the contrast with the new, even brighter and deeper frame paint. Matt metal fuel tank, metropolitan personality, inimitable style.

Even more comfortable with the new engine position, the footpegs and the saddle lowered to 790 mm as opposed to the previous 805. The new riding position lets the rider enjoy the full benefits of all the changes that have been made to the chassis which have also made the front end more precise and efficient.