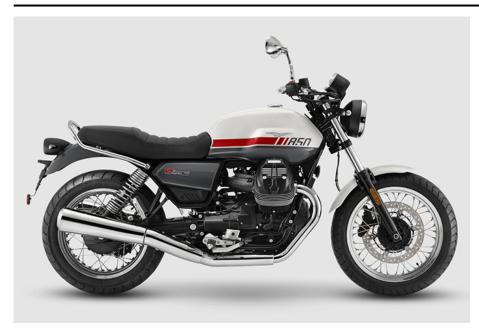

## MOTO GUZZI V7 SPECIAL

The design team at Mandello del Lario have been unrelenting in their pursuit of perfection, achieving new levels of comfort, safety and riding pleasure on the V7 SPECIAL. Riders will appreciate features such as the high-performance DUNLOP ARROWMAX STREETSMART tires, ideal even in slippery conditions, along with the shortened rear mudguard, brandnew LED front light and new front and rear indicators.