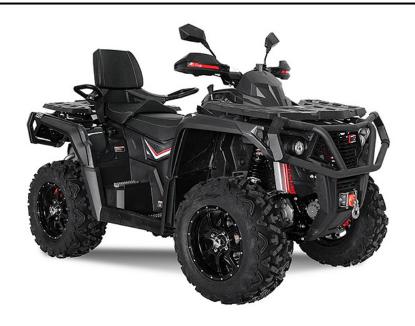

## ODES 850 L EPS COMFORT

ODES ATV is the best vehicle for moving around different terrains. Four-wheel drive ATV with front differential lock, independent suspension on the rear axle, electric power steering and more, safely moves on most surfaces. The cable winch, tow hook and large front and rear luggage racks make the Odes an ideal helper for various jobs. Odes is a real work animal: the 63.7 kW engine is ready to take on even the toughest tasks. The powerful V2 engine impresses with high torque even at very low engine speeds.