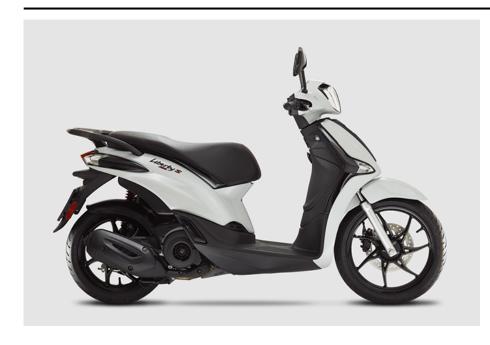

## PIAGGIO LIBERTY 125 S ABS

The "S" version interprets the Italian Style of the new Piaggio Liberty in a more dynamic and fierce way.

Distinguishable thanks to the unique finishes of the seat, bevelled edge rims and black rear-view mirrors,

the Liberty S is available with all the 3 types of displacements, 50, 125 ABS and 150 ABS, in the exclusive

Grigio Titanio Opaco and Rosso Ibis colourings. Featuring modern and flowing lines and lavish details,

Liberty S takes on all the technical, functional and technological features of the new Liberty combining them in a more sporty and zesty vehicle, designed for the most energetic people even during daily urban routes.