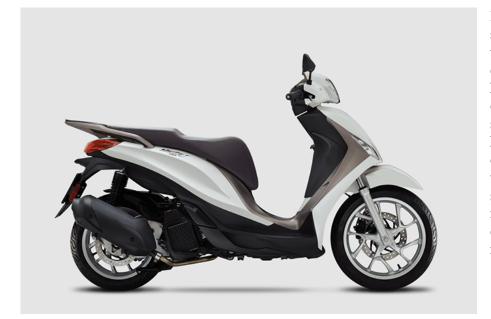

## PIAGGIO MEDLEY 125 ABS

Piaggio Medley is the new easy scooter, fully loaded and technologically advanced, taht combines the benefits of a lightweight high wheel with the comfort and features of a superior class scooter. Powerde by the new iGet 125 and 150 cc engines. Coming standard with the "Start&Stop" feature, ABS system, innovative LED daylight running lights, red rear LED, electric opening latch controllde from a button on the handlbar.