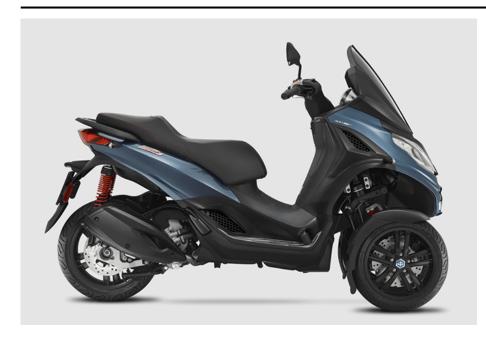

## PIAGGIO MP3 300 HPE SPORT

Modern, sporty design blends seamlessly with a bold front chassis to create sleek, lightweight lines. The front of the bike, with its unique double wheel combination, takes on a more nimble aspect thanks to its mudguards with their sporty outline and the coloured bodywork.

LED lights and an ample LCD display are testament to the increasing role technology plays and its athletic prowess. The bottom line: this is a dynamic, agile bike which delivers an extraordinary riding experience with no call for compromise.