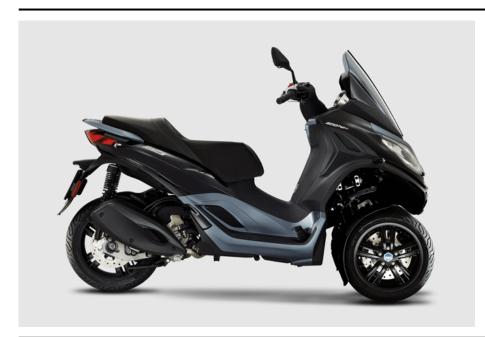

## PIAGGIO MP3 300 HPE

If you're looking for an elegant and safe way to negotiate your way through city traffic, the Piaggio MP3 300 HPE is your dream companion with its comfortable seat with its effective support system and courtesy lights inside the under-seat compartment.