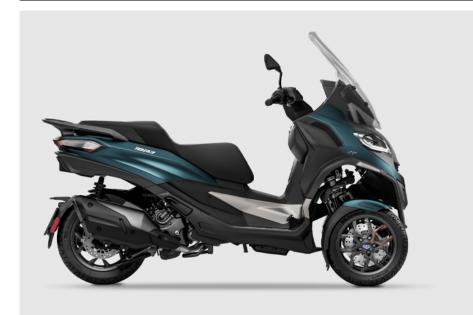

## PIAGGIO MP3 530 HPE EXCLUSIVE

The new **MP3 530 HPE Exclusive** lives up to its name. The most advanced three-wheeler ever produced by Piaggio, it features a 530-cc Euro 5 High Performance Engine, cruise control, reverse gear, rear camera function and Blind Spot Information System. The definitive mobility solution for urban travel and further afield, it delivers an ideal mix of comfort and performance, making it a breeze to get around town and beyond in safety.