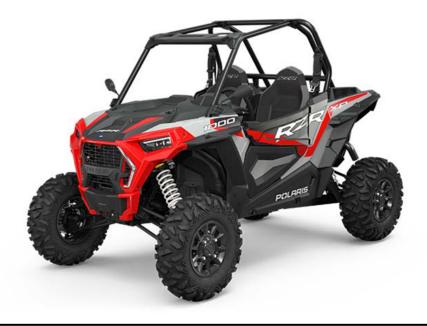

## POLARIS RZR XP 1000 EPS

## Technical details

| Dimensions (length / wheelbase / height / width):      | 3022 / 2286 / 1873 / 1626                                                                                                            |
|--------------------------------------------------------|--------------------------------------------------------------------------------------------------------------------------------------|
| Ground clearance:                                      | 343                                                                                                                                  |
| Weight:                                                | 656.8                                                                                                                                |
| Fuel tank capacity:                                    | 36                                                                                                                                   |
| Engine:                                                | PROSTAR 1000CC                                                                                                                       |
| Cooling type:                                          | Liquid cooled                                                                                                                        |
| Engine capacity cm³:                                   | 999                                                                                                                                  |
| Cylinder:                                              | 2                                                                                                                                    |
| Stroke:                                                | 4                                                                                                                                    |
| Fuel system:                                           | Electronic fuel injection                                                                                                            |
| Front suspension / Front suspension travel:            | Dual A-Arm with stabilazer / 534                                                                                                     |
| The rear suspension type / The rear suspension travel: | Dual A-Arm with stabilizer / 534                                                                                                     |
| The front brake / The rear brake:                      | 4-wheel hydraulic disc with dual-bore front and<br>rear calipers / 4-wheel hydraulic disc with dual-<br>bore front and rear calipers |
| Front wheel:                                           | 29/9/14                                                                                                                              |
| Rear wheel:                                            | 29/11/14                                                                                                                             |