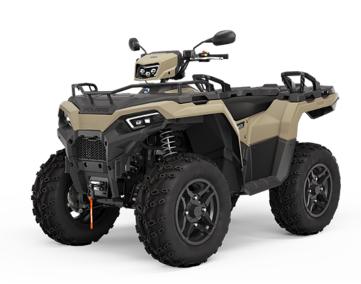

## POLARIS SPORTSMAN 570 EPS MILITARY TAN EDITION

For 2023, Polaris has announced a new Military Tan edition for its bestselling Sportsman 570 ATV lineup, ready for whatever your next mission may be.

Taking inspiration from Polaris' tactical military vehicles that have redefined ultra-light mobility for military organisations around the world, the Sportsman 570 Military Tan edition features the same classic-yet-subtle Military Tan body paint finish - a colour exclusively available for Polaris customers in Europe, Middle East and Africa. Coupled with the accent colour springs in matte Titanium Metallic and 14inch matte black aluminium wheels with 26-inch CST tyres, the Sportsman 570 EPS Military Tan edition has an agile, daring look with unquestionable style.