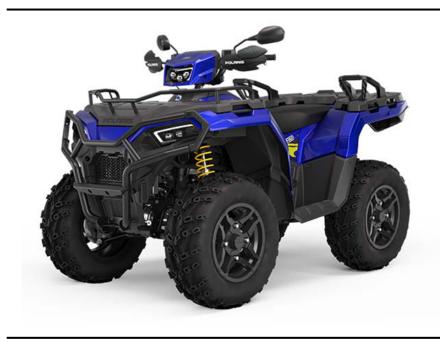

## POLARIS SPORTSMAN 570 EPS SP OHLINS

- Upgraded ride with more traction and control at all speeds
- Better overall vehicle balance: more maneuverable, improved stability
- Maximum grip in all driving conditions, especially when cornering