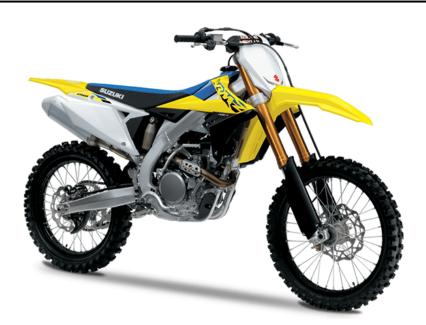

## SUZUKI RM-Z 250

## You want that winning feeling? We get it.

That's why Suzuki has built you the new 2017 RM-Z250 model with our Holeshot Assist Control and Air Forks. Developed with our Factory Motocross teams, they're set to launch race wins and careers, time and time again!