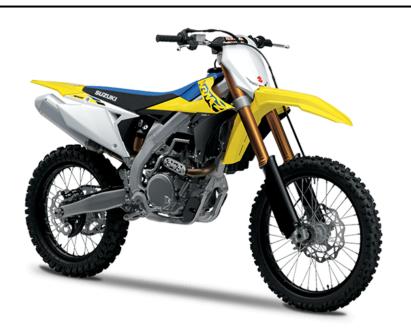

## SUZUKI RM-Z 450



## You want that winning feeling? We get it.

That's why Suzuki has built you the new 2017 RM-Z250 model with our Holeshot Assist Control and Air Forks. Developed with our Factory Motocross teams, they're set to launch race wins and careers, time and time again!

## Technical details

| Dimensions (length / wheelbase / height / width): | 2175 / 1480 / 1260 / 835 |
|---------------------------------------------------|--------------------------|
| Seat height / Ground clearance:                   | 960 / 330                |
| Weight:                                           | 112                      |
| Fuel tank capacity:                               | 6.3                      |
| Engine:                                           | DOHC                     |
| Cooling type: