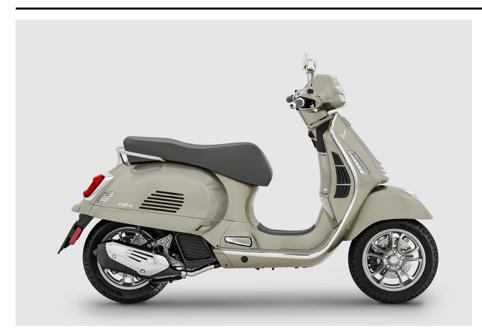

## VESPA GTS 125

Combining style, stability and handling in an unassuming and elegant design, this seemingly modest-looking Vespa may seem demure but has a surprisingly gritty side to it.

## Technical details

| Dimensions (length / wheelbase / width): | 1980 / 1385 / 765                                                               |
|------------------------------------------|---------------------------------------------------------------------------------|
| Seat height:                             | 790                                                                             |
| Fuel tank capacity:                      | 7                                                                               |
| Fuel consumption (l/100 km):             | 2,6                                                                             |
| CO2 emission (g/km):                     | 59                                                                              |
| Engine:                                  | i-get                                                                           |
| Cooling type:                            | Liquid                                                                          |
| Engine capacity cm³:                     | 125                                                                             |
| Engine power Zs (Kw):                    | 14 (10)                                                                         |
| Engine torque:                           | 12                                                                              |
| Cylinder / Cylinder diameter:            | 1 / 52 x 58                                                                     |
| Stroke:                                  | 4                                                                               |
| Starter:                                 | Electric                                                                        |
| The front brake / The rear brake:        | Stainless steel with hydraulic control / Stainless steel with hydraulic control |
| Front wheel:                             | 120/70/12                                                                       |
| Rear wheel:                              | 130/70/12                                                                       |