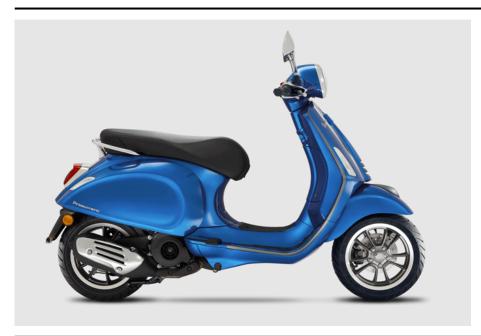

## VESPA PRIMAVERA 125 S

*Primavera* - youthful, light Vespa spirit, with updated style and technological equipment!

The new *Vespa Primavera* is driven by modern one-cylinder fpur-stroke 125 cc engines, air-cooled and equipped with electronic injection and 3-vale distribution. Each detail from the exhaust to the inner structure of the transmission casing was designed to provide a smooth, quiet, and comfortable ride.